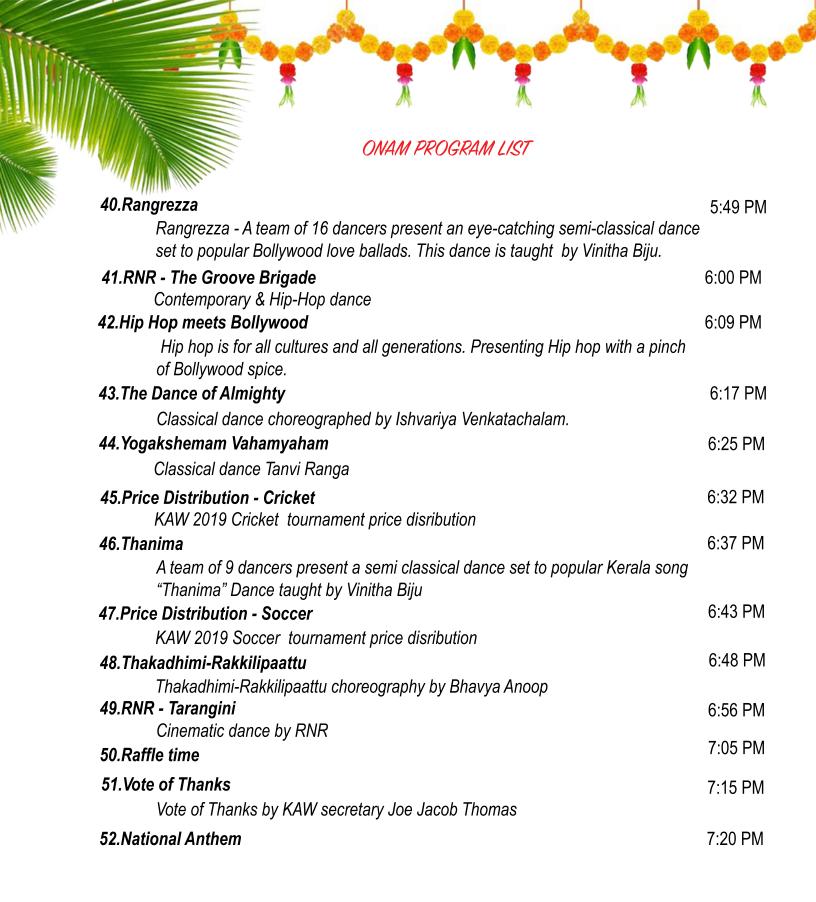

## Asha Madhavan DDS

SAMMAMISH VILLAGE FAMILY DENTISTRY

| 77.    |                                                                                       |            |
|--------|---------------------------------------------------------------------------------------|------------|
|        |                                                                                       | -          |
|        |                                                                                       | A          |
|        | ONAM PROGRAM LIST                                                                     |            |
|        |                                                                                       |            |
|        | 15.Shrirama Stuti                                                                     | 3:08 PM    |
| Milli. | Devi Anand singing a beautiful Shrirama stuti.                                        |            |
|        | 16. Rasa lila                                                                         | 3:14 PM    |
|        | Krishna playing with young gopikas - choreography by Seena Vijay Narayan              |            |
|        | 17.KAW Production - Mudranguleeyam promo                                              | 3:22 PM    |
|        | The mega epic drama - Mudranguleeyam                                                  |            |
|        | 18.RNR - Deewani Mastanis  Bollywood Kathak dance                                     | 3:28 PM    |
|        | 19.Chinnama Chilakamma Song                                                           | 3:35 PM    |
|        | Solo song by Mahima Menon                                                             | 0.00 T W   |
|        | 20. Thakadhimi Little Blasters                                                        | 3:41 PM    |
|        | Thakadhimi Little Blasters by Bhavya Anoop                                            |            |
|        | 21. KAW Sponsors presentation                                                         | 3:48 PM    |
|        | KAW sponsosrs presentations                                                           |            |
|        | 22. Chethi Mandaram                                                                   | 3:53 PM    |
|        | A fusion Mohiniyattam by the budding batch of Mohini school of dance                  |            |
|        | 23. Malayalam Song by Advait                                                          | 3:59 PM    |
|        | Malayalam Song                                                                        |            |
|        | 24.Dance Medley                                                                       | 4:04 PM    |
|        | A medley of dance rhythms and swift movements from various Punjabi folk styles        | 4.44 DM    |
|        | 25. Alan Walker Lily Violin cover                                                     | 4:11 PM    |
|        | Alan Walker Lily Violin cover by Ann Joby  26.RNR - Dancing Divas                     | 4:17 PM    |
|        | Stylish cinematic dance                                                               | 7.17 1 W   |
|        | 27.Ona Poove Song                                                                     | 4:24 PM    |
|        | Ona Poove film song by Prasad Pillai                                                  | 4.24 I IVI |
|        | 28.Thakadhimi-chinna cuties                                                           | 4:29 PM    |
|        | Thakadhimi-chinna cuties by Bhavya Anoop                                              |            |
|        | 29.Kanno Nilakayal Piano cover song                                                   | 4:36 PM    |
|        | Piano cover for a song from movie Oru Yamandan Pranaya Kadha<br>by Stella Mary Philip |            |
|        | by Otelia Mary i Tillip                                                               |            |