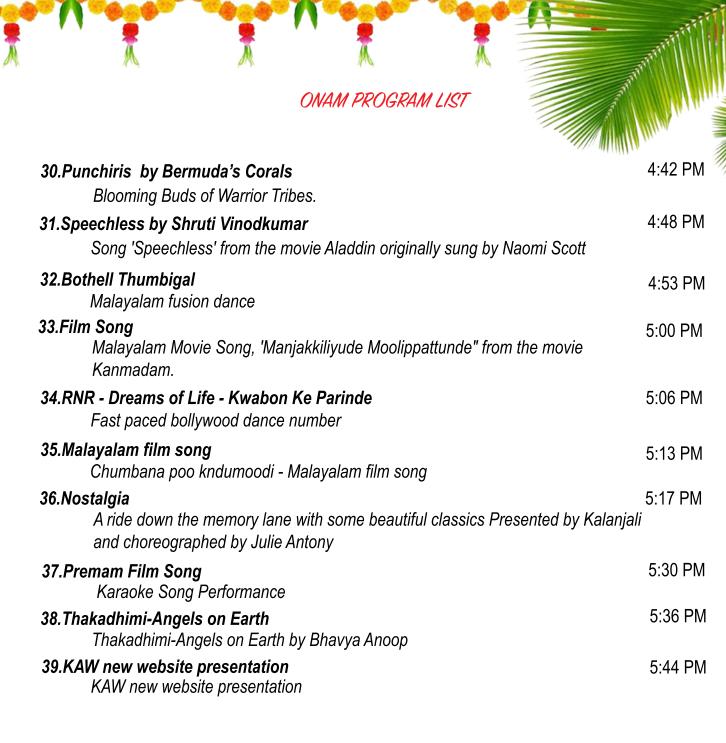

## Asha Madhavan DDS

SAMMAMISH VILLAGE FAMILY DENTISTRY

| 77.    |                                                                                       |            |
|--------|---------------------------------------------------------------------------------------|------------|
|        |                                                                                       | -          |
|        |                                                                                       | A          |
|        | ONAM PROGRAM LIST                                                                     |            |
|        |                                                                                       |            |
|        | 15.Shrirama Stuti                                                                     | 3:08 PM    |
| Milli. | Devi Anand singing a beautiful Shrirama stuti.                                        |            |
|        | 16. Rasa lila                                                                         | 3:14 PM    |
|        | Krishna playing with young gopikas - choreography by Seena Vijay Narayan              |            |
|        | 17.KAW Production - Mudranguleeyam promo                                              | 3:22 PM    |
|        | The mega epic drama - Mudranguleeyam                                                  |            |
|        | 18.RNR - Deewani Mastanis  Bollywood Kathak dance                                     | 3:28 PM    |
|        | 19.Chinnama Chilakamma Song                                                           | 3:35 PM    |
|        | Solo song by Mahima Menon                                                             | 0.00 T W   |
|        | 20. Thakadhimi Little Blasters                                                        | 3:41 PM    |
|        | Thakadhimi Little Blasters by Bhavya Anoop                                            |            |
|        | 21. KAW Sponsors presentation                                                         | 3:48 PM    |
|        | KAW sponsosrs presentations                                                           |            |
|        | 22. Chethi Mandaram                                                                   | 3:53 PM    |
|        | A fusion Mohiniyattam by the budding batch of Mohini school of dance                  |            |
|        | 23. Malayalam Song by Advait                                                          | 3:59 PM    |
|        | Malayalam Song                                                                        |            |
|        | 24.Dance Medley                                                                       | 4:04 PM    |
|        | A medley of dance rhythms and swift movements from various Punjabi folk styles        | 4.44 DM    |
|        | 25. Alan Walker Lily Violin cover                                                     | 4:11 PM    |
|        | Alan Walker Lily Violin cover by Ann Joby  26.RNR - Dancing Divas                     | 4:17 PM    |
|        | Stylish cinematic dance                                                               | 7.17 1 W   |
|        | 27.Ona Poove Song                                                                     | 4:24 PM    |
|        | Ona Poove film song by Prasad Pillai                                                  | 4.24 I IVI |
|        | 28.Thakadhimi-chinna cuties                                                           | 4:29 PM    |
|        | Thakadhimi-chinna cuties by Bhavya Anoop                                              |            |
|        | 29.Kanno Nilakayal Piano cover song                                                   | 4:36 PM    |
|        | Piano cover for a song from movie Oru Yamandan Pranaya Kadha<br>by Stella Mary Philip |            |
|        | by Otelia Mary i Tillip                                                               |            |