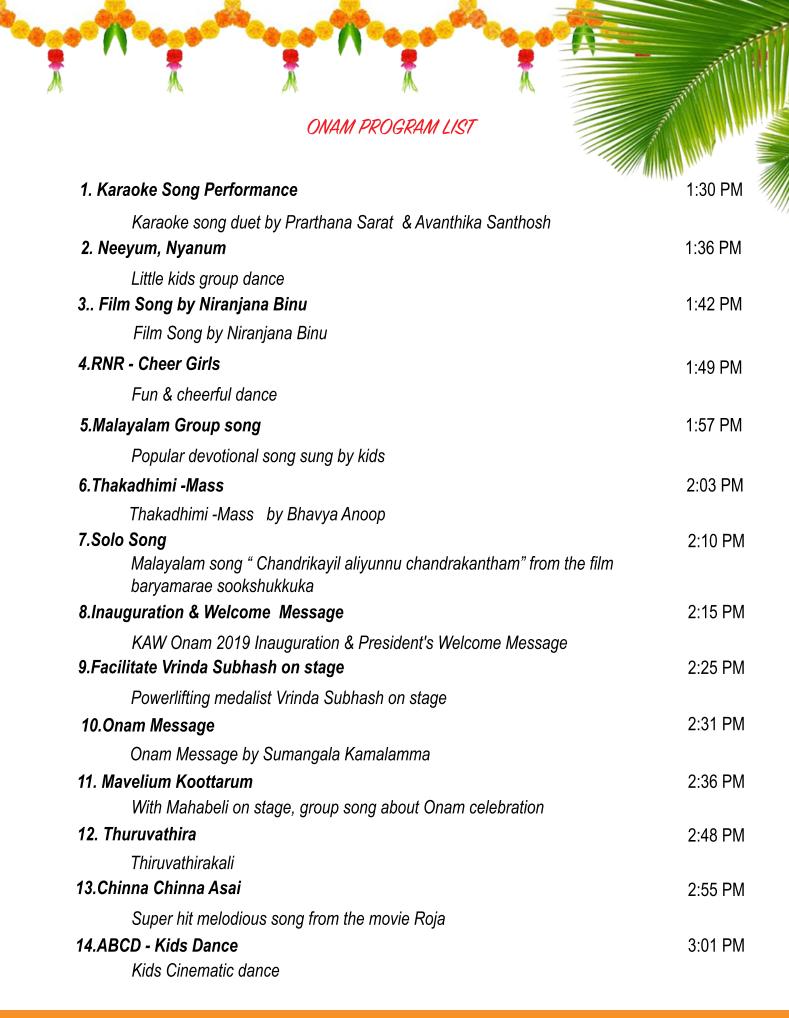

Auburn Performing Arts Center Saturday, September 28th,2019



GRANT SPONSOR





## Asha Madhavan DDS

SAMMAMISH VILLAGE FAMILY DENTISTRY





| 77.    |                                                                                       |            |
|--------|---------------------------------------------------------------------------------------|------------|
|        |                                                                                       | -          |
|        |                                                                                       | A          |
|        | ONAM PROGRAM LIST                                                                     |            |
|        |                                                                                       |            |
|        | 15.Shrirama Stuti                                                                     | 3:08 PM    |
| Milli. | Dev